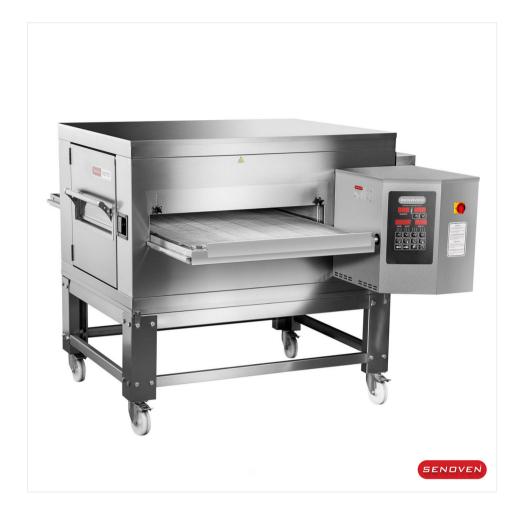

## **SEN 2000**

## Electric Conveyor Pizza Oven

Senoven conveyor pizza ovens let you control recipes across your entire operation by saving cooking duration and temperature for each product.

Belt Width

Cooking Chamber Dimensions

810 mm (32 inch)

855x1025x87 mm

Electric (27 kW)

12-13 kW/h

135 pizza/hour (250 gr.

ø30 cm) 1545x2005x755 mm

320 kg

1300 mm

1772,5 mm

157x198x105 cm 418 kg