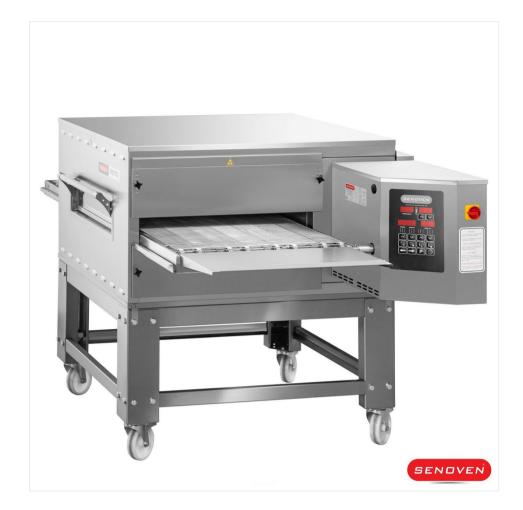

## **SEN 1700** Electric Conveyor Pizza Oven

Senoven conveyor pizza ovens let you control recipes across your entire operation by saving cooking duration and temperature for each product.

| Belt Width                                        | 610 mm (24 inch)                  |
|---------------------------------------------------|-----------------------------------|
| Cooking Chamber Dimensions                        | 655x910x87 mm                     |
| (WxDxH)<br>Total Power                            | Electric (20 kW)                  |
| Avarage Power Consumption                         | 8-10 kW/h                         |
| Output (Estimated)                                | 90 pizza/hour (250 gr. ø30        |
| Oven Dimensions Without Stand<br>(WxDxH) - Weight | cm)<br>1218x1957x570 mm<br>210 kg |
| Stand Height for Single Oven                      | 1130 mm                           |
| Stand Height for Double Oven                      | 1405 mm                           |
| Shipping Dimensions (WxDxH) -<br>Weight           | 135x171x80 cm<br>280 kg           |