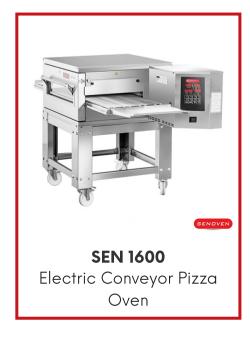

## **SEN 1600**

## Electric Conveyor Pizza Oven

Senoven conveyor pizza ovens let you control recipes across your entire operation by saving cooking duration and temperature for each product.

Belt Width

Cooking Chamber Dimensions

535mm (21 inch)

566x710x80 mm

Electric (15kW)

7-8 kW/h

57 pizza/ hour (250 gr.

ø30cm) 1123×1710×450 mm

143 kg

1070 mm

1165,5 mm

118x147x68 cm 202 kg