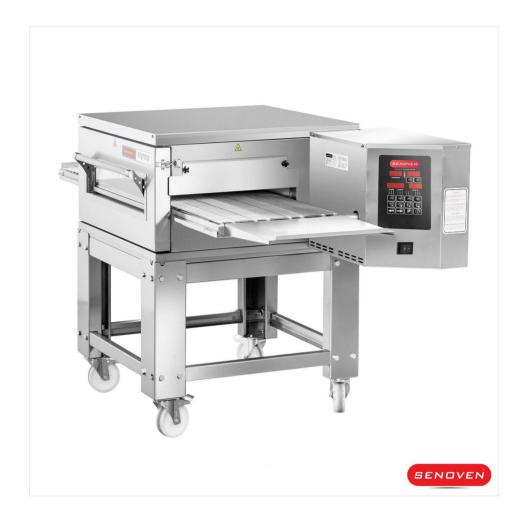

## Electric Conveyor Pizza Oven

Senoven conveyor pizza ovens let you control recipes across your entire operation by saving cooking duration and temperature for each product.

Belt Width

Cooking Chamber Dimensions

535mm (21 inch)

566x710x80 mm

Electric (15kW)

7-8 kW/h

57 pizza/ hour (250 gr.

ø30cm) 1123×1710×450 mm

143 kg

1070 mm

1165,5 mm

118x147x68 cm 202 kg