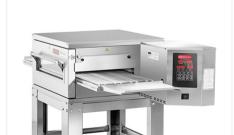

## **SEN 1500** Electric Conveyor Pizza Oven

Senoven conveyor pizza ovens let you control recipes across your entire operation by saving cooking duration and temperature for each product.

| Belt Width                                        | 455 mm (18 inch)                    |
|---------------------------------------------------|-------------------------------------|
| Cooking Chamber Dimensions                        | 486x710x77 mm                       |
| (WxDxH)<br>Total Power                            | Electric (10kW)                     |
| Avarage Power Consumption                         | 4-5 kW/h                            |
| Output (Estimated)                                | 41 pizza/hour (250 gr.              |
| Oven Dimensions Without Stand<br>(WxDxH) - Weight | ø30cm<br>1043x1710x450 mm<br>134 kg |
| Stand Height for Single Oven                      | 1070 mm                             |
| Stand Height for Double Oven                      | 1165,5 mm                           |
| Shipping Dimensions (WxDxH) -<br>Weight           | 110x147x68 cm<br>204 kg             |