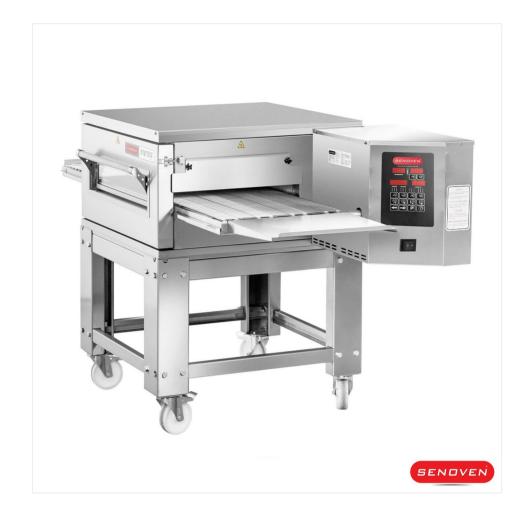

## **SEN 1500** Electric Conveyor Pizza Oven

Senoven conveyor pizza ovens let you control recipes across your entire operation by saving cooking duration and temperature for each product.

| Belt Width                                        | 455 mm (18 inch)                    |
|---------------------------------------------------|-------------------------------------|
| Cooking Chamber Dimensions                        | 486x710x77 mm                       |
| (WxDxH)<br>Total Power                            | Electric (10kW)                     |
| Avarage Power Consumption                         | 4-5 kW/h                            |
| Output (Estimated)                                | 41 pizza/hour (250 gr.              |
| Oven Dimensions Without Stand<br>(WxDxH) - Weight | ø30cm<br>1043x1710x450 mm<br>134 kg |
| Stand Height for Single Oven                      | 1070 mm                             |
| Stand Height for Double Oven                      | 1165,5 mm                           |
| Shipping Dimensions (WxDxH) -<br>Weight           | 110x147x68 cm<br>204 kg             |