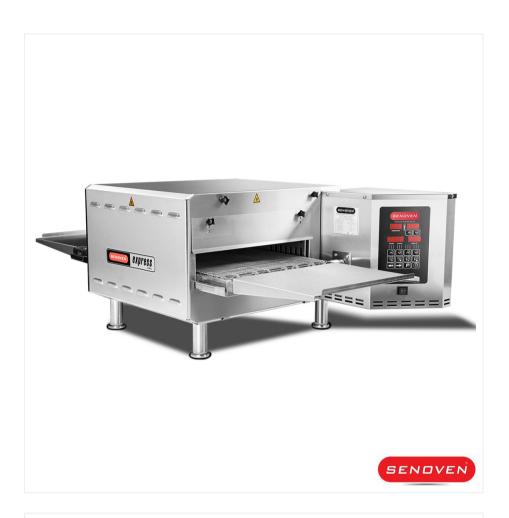

## **SEN 1100**

## Electric Conveyor Pizza Oven

Senoven conveyor pizza ovens let you control recipes across your entire operation by saving cooking duration and temperature for each product.

Belt Width

Cooking Chamber Dimensions (WxDxH)

Weight

406 mm (16 inch)

437x530x90 mm

Electric (6kW)

3-4 kW/h

27 pizza/ hour (250 gr. ø30cm)

773x1370x458 mm

78 kg