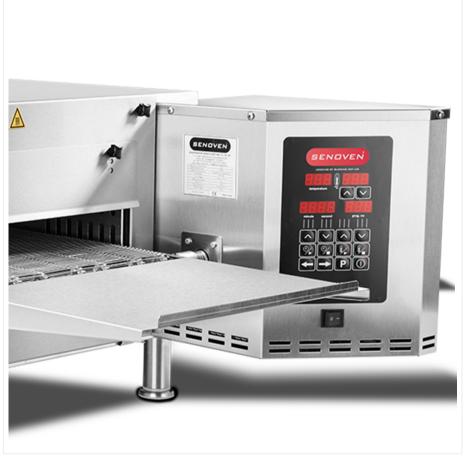

## **SEN 1100**

## Electric Conveyor Pizza Oven

Senoven conveyor pizza ovens let you control recipes across your entire operation by saving cooking duration and temperature for each product.

Belt Width

Cooking Chamber Dimensions (WxDxH)